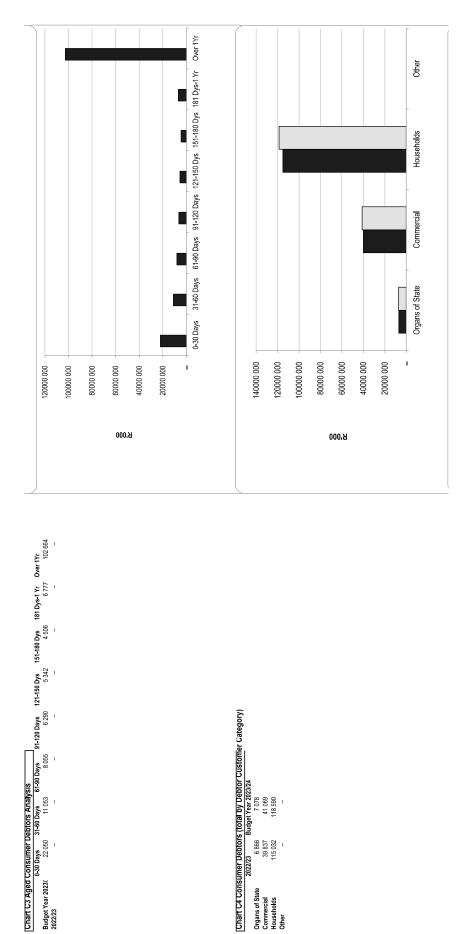

#### 4. Outstanding Debtors report (Annexure A – Table SC3)

- The debtor's report has been prepared on the basis of the format required to be lodged electronically with National Treasury. This format provides an extended aged analysis, as well as an aged analysis by debtor type. The summary report indicates that:
- The debtor's report has been prepared based on the format required to be lodged electronically with the National Treasury. This format provides an extended aged analysis, as well as an aged analysis by debtor type. The summary report indicates that:
- Currently, the total debtor's book which is our Sundry Debtors and Consumer Debtors is R166 737million, out of the R166 737million, R 38 322million is for Mothibistadt households and Council has approved a settlement discount for Mothibistadt households which was effective from the 01st February 2024 until the 30th June 2024.

Total outstanding debtors as of **31 MARCH 2024** amounts to **R166 737 million** (**Government**: R7 078 million, **Business**: R41 069million, and **Households**: R118 590 million).

| Description                                                             |            |           |                  |                     |             |             | Budget      | Year 2023/24 |          | 1       | 1                     |
|-------------------------------------------------------------------------|------------|-----------|------------------|---------------------|-------------|-------------|-------------|--------------|----------|---------|-----------------------|
| R thousands                                                             | NT<br>Code | 0-30 Days | 31-60 Days       | 61-90 Days          | 91-120 Days | 121-150 Dys | 151-180 Dys | 181 Dys-1 Yr | Over 1Yr | Total   | Total<br>over 90 days |
| R thousanus                                                             |            |           |                  |                     |             |             |             |              |          |         | Q.                    |
| Debtors Age Analysis By Income Source                                   |            |           |                  |                     |             |             |             |              |          |         |                       |
| Trade and Other Receivables from Exchange Transactions - Water          | 1200       | 5 013     | 2 595            | 1 637               | 1 276       | 785         | 580         | 592          | 6 451    | 18 929  | 9 684                 |
| Trade and Other Receivables from Exchange Transactions - Electricity    | 1300       | 6 537     | 2 913            | 2 072               | 1 127       | 1 075       | 734         | 796          | 7 802    | 23 056  | 11 534                |
| Receivables from Non-exchange Transactions - Property Rates             | 1400       | 4 091     | 2 117            | 1 657               | 1 469       | 1 391       | 1 327       | 1 304        | 36 769   | 50 126  | 42 260                |
| Receivables from Exchange Transactions - Waste Water Management         | 1500       | 3 529     | 1 784            | 1 193               | 1 018       | 804         | 674         | 670          | 15 572   | 25 244  | 18 739                |
| Receivables from Exchange Transactions - Waste Management               | 1600       | 1 260     | 674              | 545                 | 473         | 418         | 397         | 384          | 8 855    | 13 007  | 10 528                |
| Receivables from Exchange Transactions - Property Rental Debtors        | 1700       | i =       | -                | -                   | -           |             |             | -            | -        |         | -                     |
| Interest on Arrear Debtor Accounts                                      | 1810       | 937       | 902              | 878                 | 838         | 801         | 769         | 738          | 16 132   | 21 996  | 19 279                |
| Recoverable unauthorised, irregular, fruitless and wasteful expenditure | 1820       | ;=        | -                | -                   | -           | -           | -           | -            | 14       | 100     | 199                   |
| Other                                                                   | 1900       | 683       | 68               | 72                  | 89          | 68          | 24          | 2 292        | 11 082   | 14 379  | 13 555                |
| Total By Income Source                                                  | 2000       | 22 050    | 11 053           | 8 055               | 6 290       | 5 342       | 4 506       | 6 777        | 102 664  | 166 737 | 125 579               |
| 2022/23 - totals only                                                   |            | · · ·     | - X <del>-</del> | - 19 <del>-</del> 5 | 100         | 100         | 198         |              | 18       |         | -                     |
| Debtors Age Analysis By Customer Group                                  |            |           |                  |                     |             |             |             |              |          |         | ·                     |
| Organs of State                                                         | 2200       | 456       | 219              | 175                 | 167         | 166         | 163         | 159          | 5 573    | 7 078   | 6 229                 |
| Commercial                                                              | 2300       | 10 874    | 4 069            | 2 490               | 1 550       | 1 301       | 972         | 3 259        | 16 554   | 41 069  | 23 636                |
| Households                                                              | 2400       | 10 720    | 6 766            | 5 390               | 4 572       | 3 875       | 3 371       | 3 359        | 80 538   | 118 590 | 95 714                |
| Other                                                                   | 2500       | -         | -                | -                   | -           | -           | -           | -            | -        | -       | -                     |
| Total By Customer Group                                                 | 2600       | 22 050    | 11 053           | 8 055               | 6 290       | 5 342       | 4 506       | 6 777        | 102 664  | 166 737 | 125 579               |