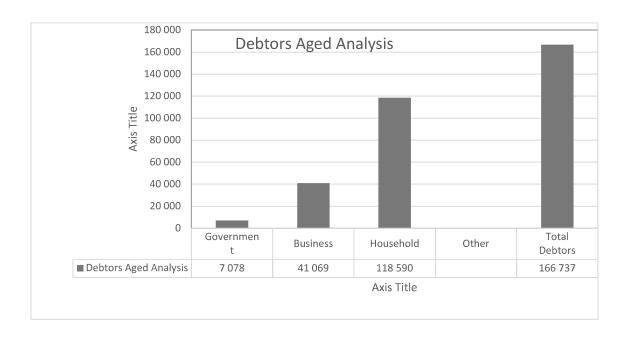

#### 4. Outstanding Debtors report (Annexure A – Table SC3)

- The debtor's report has been prepared on the basis of the format required to be lodged electronically with National Treasury. This format provides an extended aged analysis, as well as an aged analysis by debtor type. The summary report indicates that:
- The debtor's report has been prepared based on the format required to be lodged electronically with the National Treasury. This format provides an extended aged analysis, as well as an aged analysis by debtor type. The summary report indicates that:
- Currently, the total debtor's book which is our Sundry Debtors and Consumer Debtors is R166 737million, out of the R166 737million, R 38 322million is for Mothibistadt households and Council has approved a settlement discount for Mothibistadt households which was effective from the 01st February 2024 until the 30th June 2024.

Total outstanding debtors as of **31 MARCH 2024** amounts to **R166 737 million** (**Government**: R7 078 million, **Business**: R41 069million, and **Households**: R118 590 million).

| Description                                                             |            |           |                  |                     |             |             | Budget      | Year 2023/24 |          | 1       | 1                     |
|-------------------------------------------------------------------------|------------|-----------|------------------|---------------------|-------------|-------------|-------------|--------------|----------|---------|-----------------------|
| R thousands                                                             | NT<br>Code | 0-30 Days | 31-60 Days       | 61-90 Days          | 91-120 Days | 121-150 Dys | 151-180 Dys | 181 Dys-1 Yr | Over 1Yr | Total   | Total<br>over 90 days |
| R thousanus                                                             |            |           |                  |                     |             |             |             |              |          |         | Q.                    |
| Debtors Age Analysis By Income Source                                   |            |           |                  |                     |             |             |             |              |          |         |                       |
| Trade and Other Receivables from Exchange Transactions - Water          | 1200       | 5 013     | 2 595            | 1 637               | 1 276       | 785         | 580         | 592          | 6 451    | 18 929  | 9 684                 |
| Trade and Other Receivables from Exchange Transactions - Electricity    | 1300       | 6 537     | 2 913            | 2 072               | 1 127       | 1 075       | 734         | 796          | 7 802    | 23 056  | 11 534                |
| Receivables from Non-exchange Transactions - Property Rates             | 1400       | 4 091     | 2 117            | 1 657               | 1 469       | 1 391       | 1 327       | 1 304        | 36 769   | 50 126  | 42 260                |
| Receivables from Exchange Transactions - Waste Water Management         | 1500       | 3 529     | 1 784            | 1 193               | 1 018       | 804         | 674         | 670          | 15 572   | 25 244  | 18 739                |
| Receivables from Exchange Transactions - Waste Management               | 1600       | 1 260     | 674              | 545                 | 473         | 418         | 397         | 384          | 8 855    | 13 007  | 10 528                |
| Receivables from Exchange Transactions - Property Rental Debtors        | 1700       | i =       | -                | -                   | -           |             |             | -            | -        |         | -                     |
| Interest on Arrear Debtor Accounts                                      | 1810       | 937       | 902              | 878                 | 838         | 801         | 769         | 738          | 16 132   | 21 996  | 19 279                |
| Recoverable unauthorised, irregular, fruitless and wasteful expenditure | 1820       | ;=        | -                | -                   | -           | -           | -           | -            | 14       | 100     | 199                   |
| Other                                                                   | 1900       | 683       | 68               | 72                  | 89          | 68          | 24          | 2 292        | 11 082   | 14 379  | 13 555                |
| Total By Income Source                                                  | 2000       | 22 050    | 11 053           | 8 055               | 6 290       | 5 342       | 4 506       | 6 777        | 102 664  | 166 737 | 125 579               |
| 2022/23 - totals only                                                   |            | · · ·     | - X <del>-</del> | - 19 <del>-</del> 5 | 100         | 100         | 198         |              | 18       |         | -                     |
| Debtors Age Analysis By Customer Group                                  |            |           |                  |                     |             |             |             |              |          |         | ·                     |
| Organs of State                                                         | 2200       | 456       | 219              | 175                 | 167         | 166         | 163         | 159          | 5 573    | 7 078   | 6 229                 |
| Commercial                                                              | 2300       | 10 874    | 4 069            | 2 490               | 1 550       | 1 301       | 972         | 3 259        | 16 554   | 41 069  | 23 636                |
| Households                                                              | 2400       | 10 720    | 6 766            | 5 390               | 4 572       | 3 875       | 3 371       | 3 359        | 80 538   | 118 590 | 95 714                |
| Other                                                                   | 2500       | -         | -                | -                   | -           | -           | -           | -            | -        | -       | -                     |
| Total By Customer Group                                                 | 2600       | 22 050    | 11 053           | 8 055               | 6 290       | 5 342       | 4 506       | 6 777        | 102 664  | 166 737 | 125 579               |